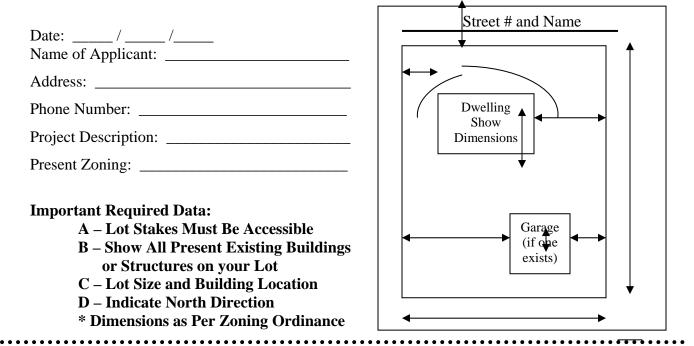

## <u>Sample of Scale Plot Plan – Directions</u>

- 1. List the direction of north on the plot
- 2. List what the scale is (e.g. 1'=30')
- 3. Draw all structures existing and proposed on the plan to scale
- 4. Show location of well and septic
- 5. Be sure that the setbacks listed on the application are the same as on the plot plan
- 6. Label all structures
- 7. Setbacks are the distances from the closest point of a structure to a lot line
- 8. Show all streets that border the property
- 9. Setback requirements with a scaled plot plan are one and one half times the normal requirement that would be accepted with a plat of survey. EX: If the zoning requirement setback from the rear yard to the structure is 50 feet, it would be 75 feet if you are using a scaled plot plan. (A plat of survey is a survey done by a Wisconsin licensed surveyor).
- 10. Show the location of the driveway. This locates the front of the structure for zoning purposes

This is the minimum of information that is required

### WITHOUT THIS INFORMATION YOUR APPLICATION WILL BE DENIED AND LENGTHEN THE TIME IT TAKES TO ISSUE YOUR PERMIT

Sketch Your Plot Plan Below – Supply Complete Information – Locate Buildings On Lot & Show All Dimensions To Lot Lines – See Sketch Above For Example