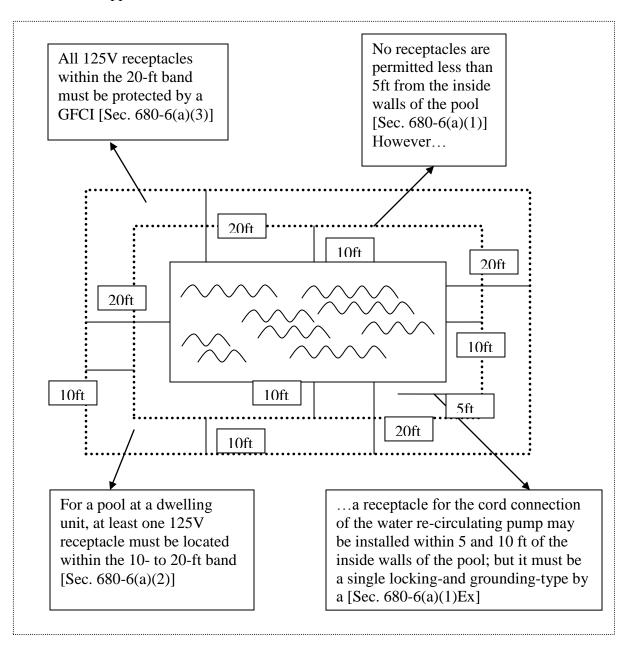

Requirements for the location of receptacles in the pool area are spelled out in Sec. 680-6