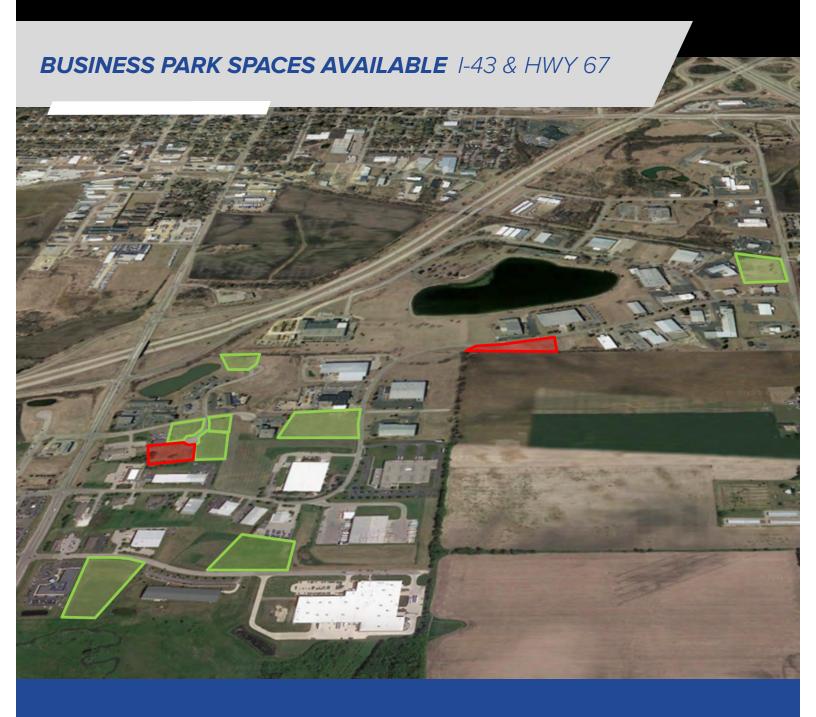

replacement                                    | \$11,000.00     |                |                 | \$11,000.00     |                |                |                |
| Total Water Fund      |                                                            | \$429,925.00    | \$0.00         | \$116,975.00    | \$45,528.50     | \$267,421.50   | \$0.00         | \$0.00         |
|                       |                                                            |                 |                |                 |                 |                |                |                |
| Total Funding Sources |                                                            | \$58,430,785.67 | \$1,035,353.00 | \$19,516,005.94 | \$15,833,477.44 | \$6,841,392.34 | \$5,363,985.95 | \$9,840,571.00 |



## **ELKHORN BUSINESS & INDUSTRY PARK**

ELKHORN, WI 53121





#### RAY GOODDEN



### FOR SALE | +/- 0.92 - 3.9 ACRES IN BUSINESS PARK AVAILABLE



TOTAL LOT SIZE 0.92 - 3.9 ACRES | TOTAL LOT PRICE \$99,000 - \$299,000 | **BEST USE INDUSTRIAL** # OF LOTS 11

| STATUS    | LOT# | ADDRESS        | APN          | SUB-TYPE   | SIZE       | PRICE     | ZONING     |
|-----------|------|----------------|--------------|------------|------------|-----------|------------|
| Sold      | 59   | E Koopman Lane | YA 311900002 | Industrial | 2.25 Acres | SOLD      | Commercial |
| Available | 67   | E Koopman Lane | YV SE 00024  | Industrial | 3 Acres    | \$299,000 | Commercial |
| Available | 69   | E Commerce Ct  | YA 478400002 | Industrial | 0.92 Acres | \$99,000  | Commercial |
| Available | 70