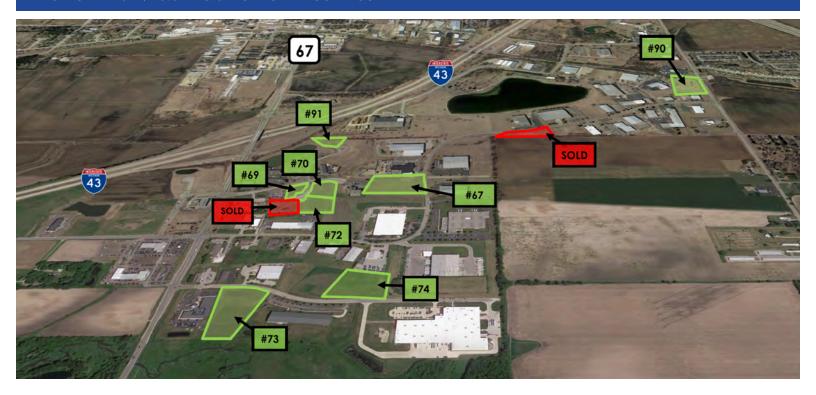

|                |
| Total Water Fund      |                                                            | \$429,925.00    | \$0.00         | \$116,975.00    | \$45,528.50     | \$267,421.50   | \$0.00         | \$0.00         |
|                       |                                                            |                 |                |                 |                 |                |                |                |
| Total Funding Sources |                                                            | \$58,430,785.67 | \$1,035,353.00 | \$19,516,005.94 | \$15,833,477.44 | \$6,841,392.34 | \$5,363,985.95 | \$9,840,571.00 |



## **ELKHORN BUSINESS & INDUSTRY PARK**

ELKHORN, WI 53121





#### RAY GOODDEN



### FOR SALE | +/- 0.92 - 3.9 ACRES IN BUSINESS PARK AVAILABLE



TOTAL LOT SIZE 0.92 - 3.9 ACRES | TOTAL LOT PRICE \$99,000 - \$299,000 | **BEST USE INDUSTRIAL** # OF LOTS 11

| STATUS    | LOT# | ADDRESS        | APN          | SUB-TYPE   | SIZE       | PRICE     | ZONING     |
|-----------|------|----------------|--------------|------------|------------|-----------|------------|
| Sold      | 59   | E Koopman Lane | YA 311900002 | Industrial | 2.25 Acres | SOLD      | Commercial |
| Available | 67   | E Koopman Lane | YV SE 00024  | Industrial | 3 Acres    | \$299,000 | Commercial |
| Available | 69   | E Commerce Ct  | YA 478400002 | Industrial | 0.92 Acres | \$99,000  | Commercial |
| Available | 70   | E Commerce Ct  | YA 387800001 | Industrial | 1.58 Acres | \$149,000 | Commercial |
| Sold      | 71   | S Seymour Ct   | YA 478400003 | Industrial