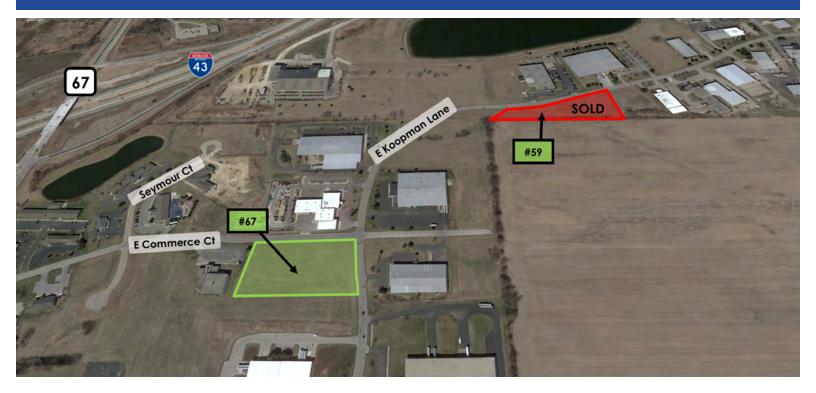

A 387800001 | Industrial | 1.58 Acres | \$149,000 | Commercial |
| Sold      | 71   | S Seymour Ct   | YA 478400003 | Industrial | 1.38 Acres | SOLD      | Commercial |
| Available | 72   | S Seymour Ct   | YA 396900001 | Industrial | 1.54 Acres | \$149,000 | Commercial |
| Available | 73   | E Morrissy Dr  | YA 443300002 | Industrial | 3.9 Acres  | \$249,000 | Commercial |
| Available | 74   | E Morrissy Dr  | YA 386200001 | Industrial | 2.83 Acres | \$199,000 | Commercial |
| Available | 90   | Hwy H          | YA 414900001 | Industrial | 3.44 Acres | \$299,000 | Commercial |
| Available | 91   | Seymour Ct     | YA 372000002 | Industrial | 1.36 Acres | \$149,000 | Commercial |

#### **RAY GOODDEN**

## **LOT 59 & 67**

Elkhorn, WI 53121



### FOR SALE | KOOPMAN LANE PARCELS AVAILABLE



#### **OFFERING SUMMARY**

#### Lot 67

| Lot Size:      | +/- 3 Acres |
|----------------|-------------|
| Tax / APN #:   | YV SE 00024 |
| Current Taxes: | \$0.00      |
| Price / Acre:  | \$76,333.33 |
| Sale Price:    | \$229,000   |

#### Lot 59 (SOLD)

| Lot Size:      | +/- 2.25 Acres |
|----------------|----------------|
| Tax / APN #:   | YA 311900002   |
| Current Taxes: | \$0.00         |
| Price / Acre:  | \$88,444.44    |
| Sale Price:    |                |

#### **RAY GOODDEN**

Senior Vice President 414.858.5203 rgoodden@andersoncommercialgroup.com

#### **PROPERTY HIGHLIGHTS**

- Great land with municipal utilities within the Elkhorn Industrial Park
- Bring your ideas, Elkhorn is looking for a strong business to fill the vacant space in their growing business park
- Highl