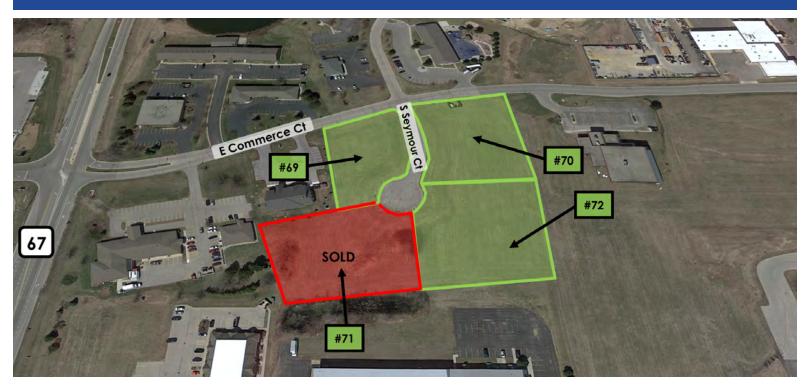

#### 10) Adjourn into Closed Session

- a) Pursuant to Wisconsin Statute 19.85(1)(e), deliberating an offer to purchase a parcel of City property (Tax Key Parcel YA478400002)
- b) Pursuant to Wisconsin Statute 19.85(1)(e), deliberating an offer to purchase or lease a parcel of property (Tax Key Parcel YOP 00141)

- a) Discussion and possible decision regarding offer to purchase a parcel of City property (Tax Key Parcel YA478400002)
- b) Discussion and possible decision regarding offer to purchase or lease a parcel of property (Tax Key Parcel YOP 00141)