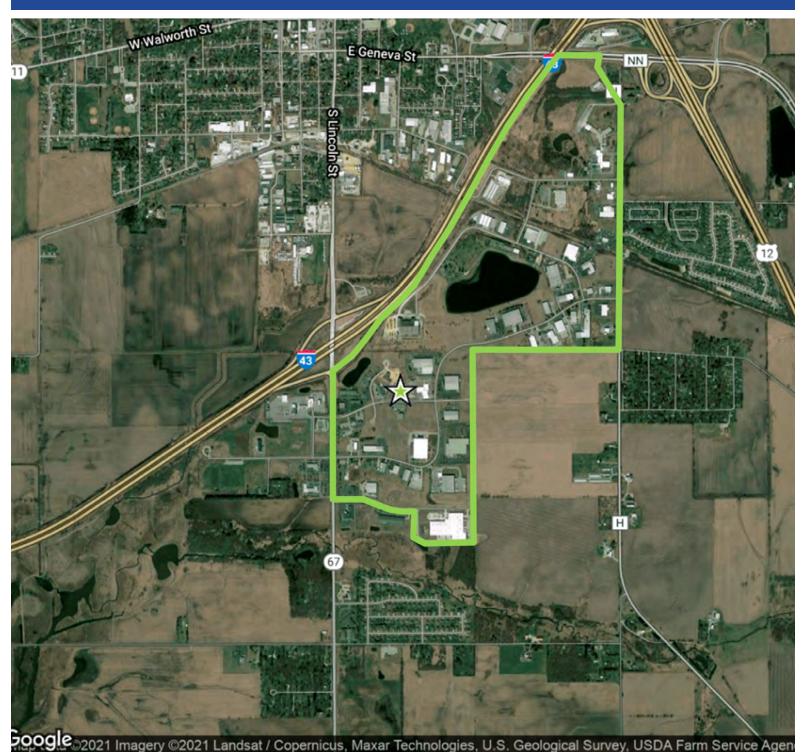

#### 8) Unfinished Business

a) Discussion regarding proposed special event permit application from Ski Extreme Productions to use Elkhorn Lake (in Babe Mann Park) in September 2024